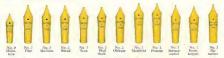

It is our firm belief that these nibs are in every respect the most nearly perfect nibs that are manufactured.

Following are the uses for each of the Wahl Pen nib styles:

MINIATURE A long, medium, flexible nib; writes with a medium line. Made in size 0 only.

- Fing. Long fine points are used for light writing, where small lines are desired; generally used by women, and by many men who write with a light stroke. Also good for fine penmanship where shading is desired. Made in store 2 to 6 inclusive.
- MERGING Used for all ordinary writing purposes. This is the most popular style of nib, and is suited to a large number of men, women and children. It writes a medium line, and is sometimes used where shading is desired. Made in aises 2 to 6 inclusive.
- BROAD For use where the writer wishes a heavy line on both direct and cross strokes. Good for heavy shading. Made in sizes 2 to 6 inclusive,
- Srug Used by persons desiring a short nib that makes a heavy line on the down stroke and a light line on the up stroke. Used also by back-hand writers, and sometimes for hand lettering where bold characters are desired. Made in sizes 2 to 6 inclusave.

## WAHL PEN NIBS (Continued)

- HALP-STUB Practically the same as the stub, except that the point is not so wide. Made in sizes 2 to 6 inclusive.
- Osuçur. Similar to a stud, but is bevelet off at the side of the point to unit a person who holds the barrel of the pen between the fingers, instead of between the thumb and index finger. A right-handle person uses a right oblique, and a left-hindle person uses a left oblique. When ordering specify which is wanted, as the right oblique is always sent unless otherwise specified. Made m sizes 2 to inclusive.

FALCON Very much like a fine, medium, or broad long nib, but is a trifle more flexible because of its being cut out at the sides. Made in fine, medium and broad, in sizes 4 and 6 only.

STENDORAPHER A long, fine, flexible nib, particularly adapted to making short-hand characters. Made in sizes 2 and 4 only.

BOOKREEPER A long and fairly stiff nib made of heavy stock to enable the writer to make small, clear-cut figures. Made in sizes 2 and 4 only.

- MAWHOLD This not is long and still with a medium-sized point. Good for making carbon copies, and a favorite among people who write with a heavy hand. A nit for all general writing purposes—writes on rough or cheap paper, and will stand very hard use. Made in sizes 2 to 6 inclusive.
- POSTING A short, stiff nib with a fine point, suitable for ledgermen, bookkeepers, accountants, and others who want a nib for fine figure work. Made in sizes 2 to 6 inclusive.
- BALLFOINT Sometimes called the "turn up" mb; made with a medium sized point only. It is a smooth writing pen at all angles, and writes well on rough paper. The best nib for nervous or old people. Made in size 4 only.
- Stexarous Designed for those who want a heavy, durable nib made especially for hard, cortinuous writing. Has a smooth, round point, and will suit practically every kind of handwriting. Furnished in fine, medium or broad in sizes 2, 4 and 6. When ordering Signature nibs be sure to specify whether wanted stiff of flexible.